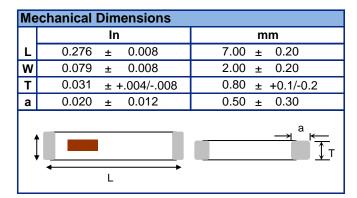

#### 915 MHz ISM Antenna for small form factor applications

P/N 0915AT43A0026 Page 1 of 5

Detail Specification: 9/7/2016

Recommended Application ISM

| General Specifications  |               |                       |                   |  |  |
|-------------------------|---------------|-----------------------|-------------------|--|--|
| Part Number             | 0915AT43A0026 | Input Power           | 2W max. (CW)      |  |  |
| Frequency (MHz)         | 902 - 928 Mhz | Operating Temperature | -40 to +85°C      |  |  |
| Peak Gain (XZ-total)    | -1.0 dBi typ. | Recommended Storage   | +5 to +35°C,      |  |  |
| Average Gain (XZ-total) | -4.0 dBi typ. | Conditions            | Humidity 45~75%RH |  |  |
| Return Loss             | 8.5 dB min.   | Reel Quanity          | 1,000             |  |  |