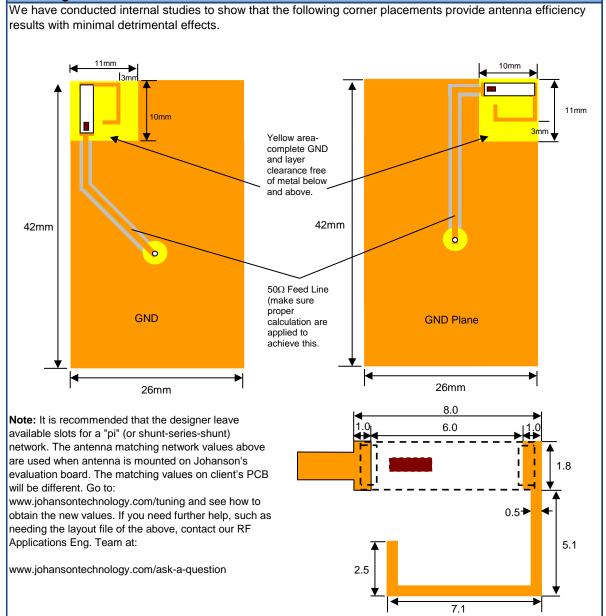

#### 915 MHz ISM Antenna for small form factor applications

P/N 0915AT43A0026

Page 2 of 5

Detail Specification: 9/7/2016

**Recommended Application ISM** 

#### Mounting Considerations III

Johanson Technology, Inc. reserves the right to make design changes without notice. Please confirm the specifications and delivery conditions when placing your order. All sales are subject to Johanson Technology, Inc. terms and conditions.