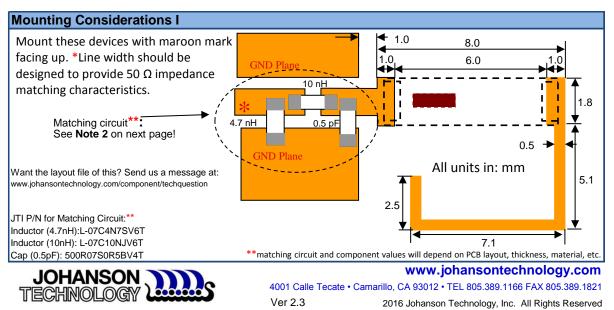

#### 915 MHz ISM Antenna for small form factor applications

P/N 0915AT43A0026

Page 2 of 5

Detail Specification: 9/7/2016

**Recommended Application ISM** 