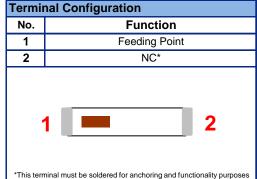

#### 915 MHz ISM Antenna for small form factor applications

P/N 0915AT43A0026 Page 1 of 5

Detail Specification: 9/7/2016

Recommended Application ISM

| General Specifications  |               |                       |                   |  |  |
|-------------------------|---------------|-----------------------|-------------------|--|--|
| Part Number             | 0915AT43A0026 | Input Power           | 2W max. (CW)      |  |  |
| Frequency (MHz)         | 902 - 928 Mhz | Operating Temperature | -40 to +85°C      |  |  |
| Peak Gain (XZ-total)    | -1.0 dBi typ. | Recommended Storage   | +5 to +35°C,      |  |  |
| Average Gain (XZ-total) | -4.0 dBi typ. | Conditions            | Humidity 45~75%RH |  |  |
| Return Loss             | 8.5 dB min.   | Reel Quanity          | 1,000             |  |  |