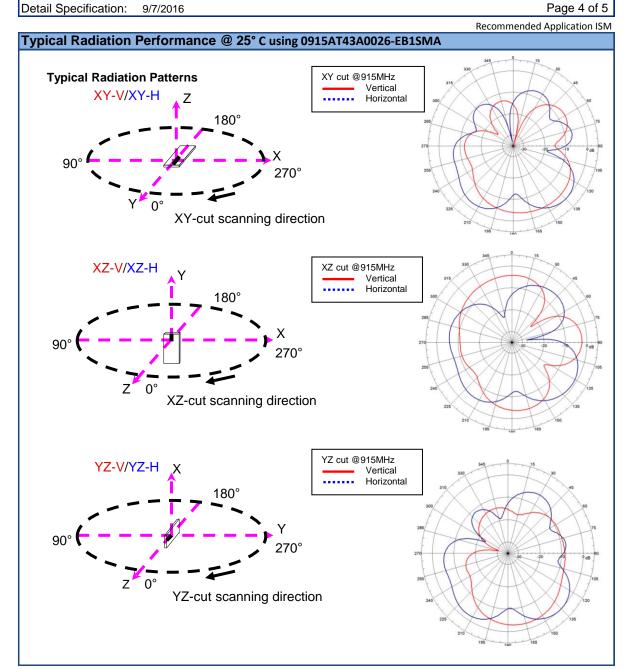

#### 915 MHz ISM Antenna for small form factor applications

P/N 0915AT43A0026 Page 1 of 5

Detail Specification: 9/7/2016

Recommended Application ISM

| General Specifications  |               |                       |                   |  |  |
|-------------------------|---------------|-----------------------|-------------------|--|--|
| Part Number             | 0915AT43A0026 | Input Power           | 2W max. (CW)      |  |  |
| Frequency (MHz)         | 902 - 928 Mhz | Operating Temperature | -40 to +85°C      |  |  |
| Peak Gain (XZ-total)    | -1.0 dBi typ. | Recommended Storage   | +5 to +35°C,      |  |  |
| Average Gain (XZ-total) | -4.0 dBi typ. | Conditions            | Humidity 45~75%RH |  |  |
| Return Loss             | 8.5 dB min.   | Reel Quanity          | 1,000             |  |  |